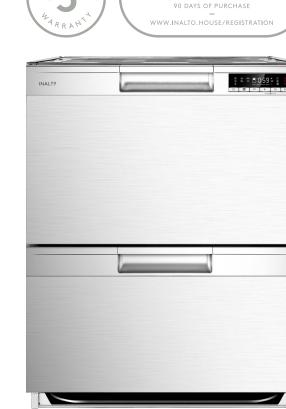

# 60cm Double Dishwasher Drawer

MODEL/IDWD60DS

| 14 place setting capacity        |
|----------------------------------|
| Stainless steel finish           |
| Delay start: 1-24 hours          |
| LED display with button controls |
| Child Lock                       |
| Extra Dry Function               |
| Dry & Fresh Option               |
| Cutlery basket                   |
| Collapsible plate racks          |
| Noise Level: 47dBa               |
| Stainless steel tub              |
|                                  |