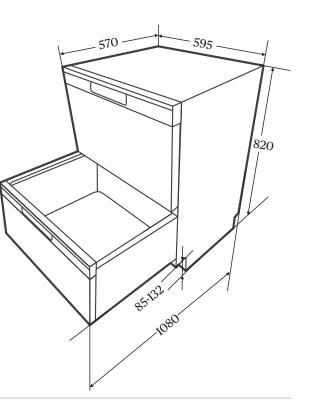

## PRODUCT DIMENSIONS

Packaged (w, d, h mm): 672 × 672 × 890mm Physical (w, d, h mm): 570 × 595 × 820mm Width with draw opened: 1080mm Weight (net/gross): 70.5kg/76.5kg