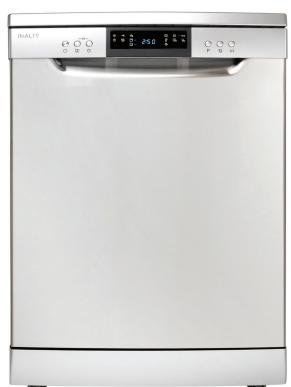

# 60cm Freestanding Dishwasher

MODEL / IDW7CS

ALL INALTO PRODUCTS COME WITH A
2 YEAR WARRANTY, AUSTRALIAN CUSTOMERS
ARE ELIGIBLE TO RECEIVE 1 EXTRA YEAR
FOR FREE, SIMPLY REGISTER ONLINE WITHIN
90 DAYS OF PURCHASE

#### **FEATURES**

14 place settings Stainless Steel finish Third cutlery drawer 1–24 Hour delay start LED display

Height adj. upper baskets Collapsible plate racks Stainless steel micro filter