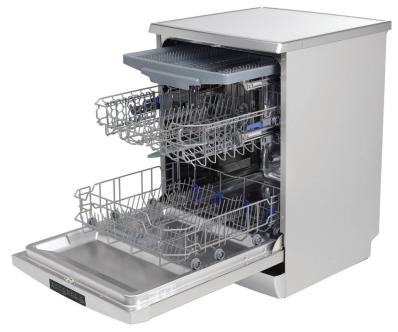

#### **FEATURES**

14 place settings Stainless Steel finish Third cutlery drawer 1–24 Hour delay start LED display

Height adj. upper baskets Collapsible plate racks Stainless steel micro filter

# **CLEANING**

Flush, slim-line control panel Easy to remove filter system