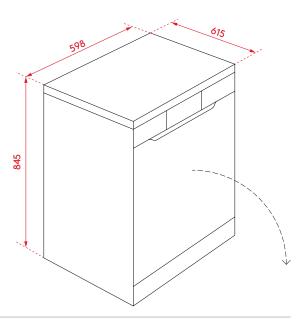

## PRODUCT DIMENSIONS

Physical (w, d, h mm): 598 × 615 × 845mm

# **INSTALLATION**

See below diagram