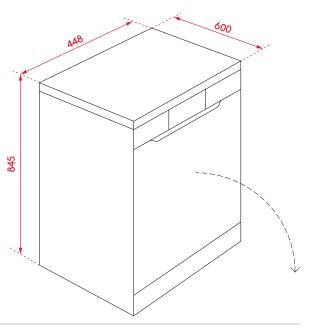

#### PRODUCT DIMENSIONS

Packaged (w, d, h mm):

495 × 672 × 871mm

Physical (w, d, h mm):

448 × 600 × 845mm

Door open:

1175mm

Weight (net/gross):

## **INSTALLATION**

See below diagram